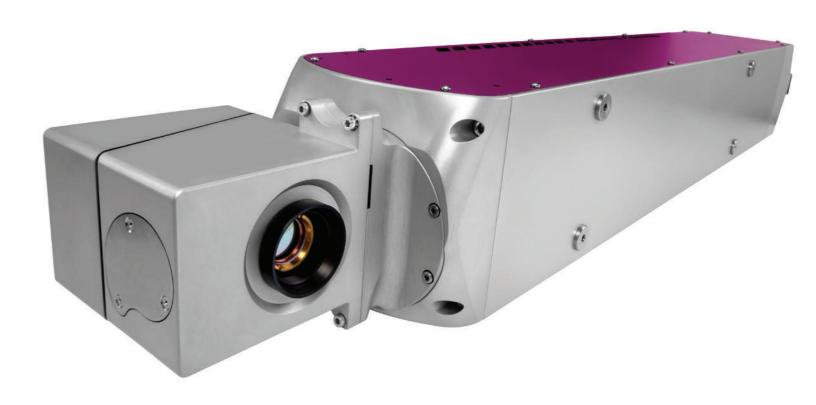

## SmartLase® C600

Fast. Reliable. Intelligent.

## The SmartLase® C600 CO<sub>2</sub> laser coder