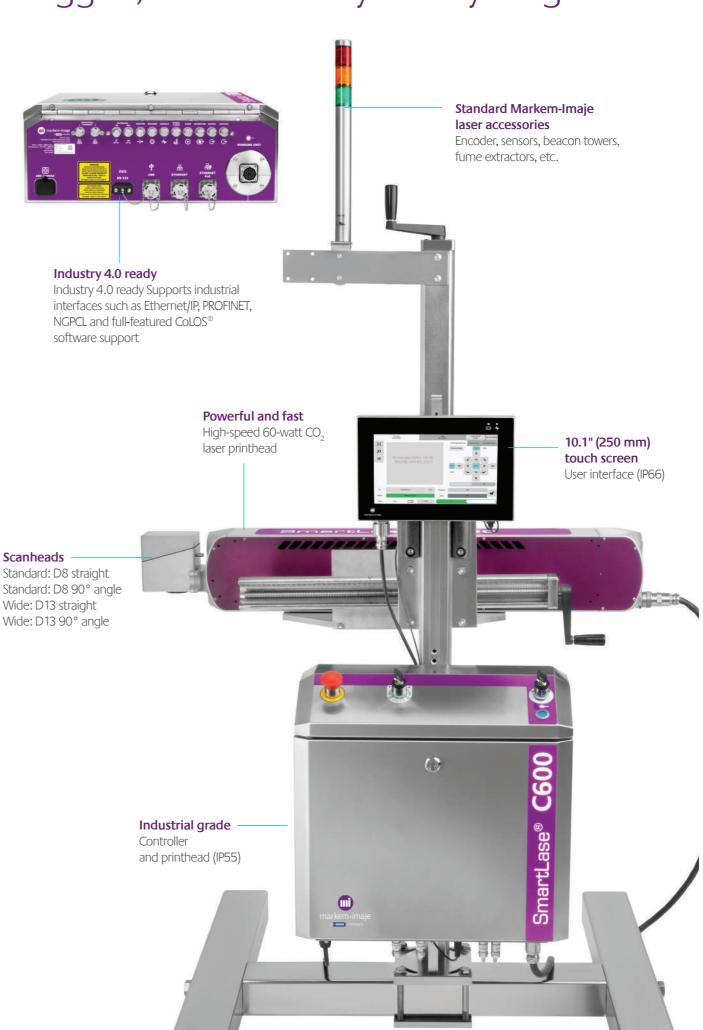

## The SmartLase® C600 CO<sub>2</sub> laser coder

#### Industry 4.0 ready, rugged and safe

- Industry 4.0 optimized with industrial interfaces such as Ethernet/IP, PROFINET, NGPCL and full-featured support for CoLOS® software (part of the Systech Packaging Intelligence Suite™), enabling seamless integration with complex plant automation and manufacturing execution systems (MES)
- Reliable operation in harsh, dusty and humid manufacturing environments with an IP55 controller unit and printhead
- Meets highest safety standards for E-stop and interlock circuits as per ISO 13849-1 / PLe