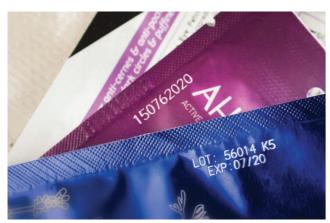

**Food and beverage:** PET bottles and sleeves, paper labels and films, glass, flexible packaging, glossy laminated boxes and pouches, cardboard and inked cardboard boxes, paper cups, wood

**Pharma:** Aseptic packaging, blister packs, PP containers, paper labels and films, glass, inked paper and carton