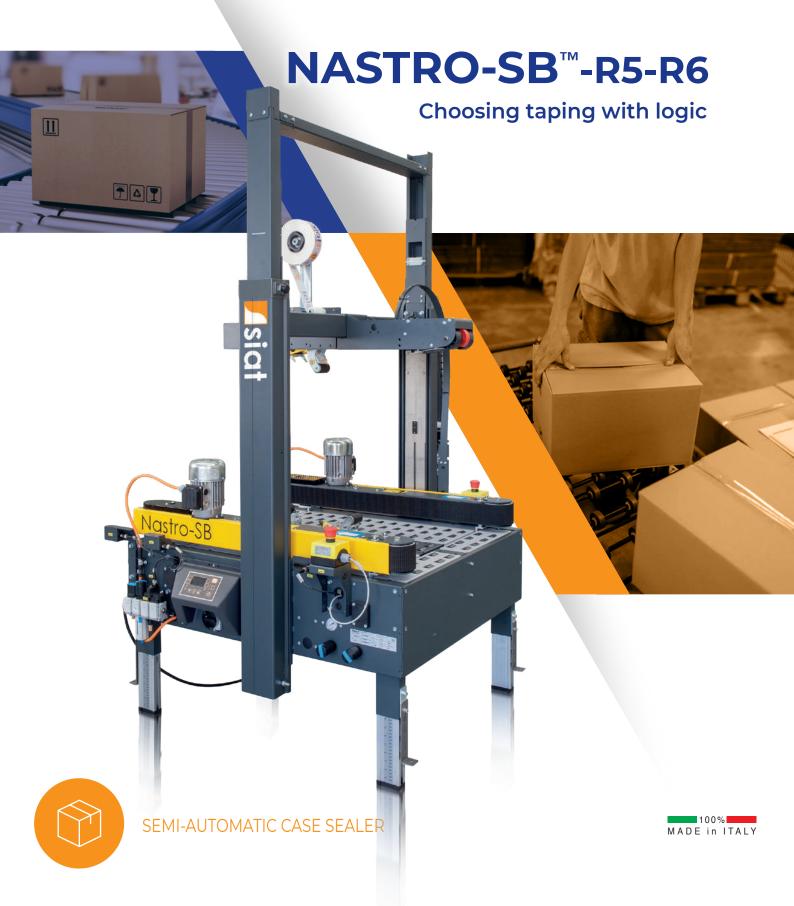

# **NASTRO-SB**<sup>™</sup> - R5 - R6

**Nastro-SB™ R5 - R6** is a range of semi-automatic heavy duty case sealing machines designed and **engineered by SIAT specifically for** small, medium, and large **random box sizes**. It is the first range of semi-automatic taping machines **with logic on board**. Nastro-SB™ R5 - R6 is the ideal case sealing machine for a variety of industries like food&beverage, chemical, clothes and e-commerce.

# **FEATURES & BENEFITS** -

- » Fast and flexible fast processing of a wide range of random boxes, self-adjusting immediately when the box is loaded
- » Logic on board patented variable speed to increase machine capacity up to 70%
- » Faster than standard case sealers thanks to patented variable speed functions
- » Energy saving device included as standard
- » Smart and safe motors and conveyors stop after a defined time when no cartons are detected
- » Instant access to the machine diagnostic to optimize service and save resources and time with information already available on the machine display
- » loT module with SIAT Optirun platform to monitor machine performance, productivity, working time, and tape consumption, on request
- » 50 mm minimum box height
- » Linear belt conveyor movement
- » End/broken tape alarm device on request