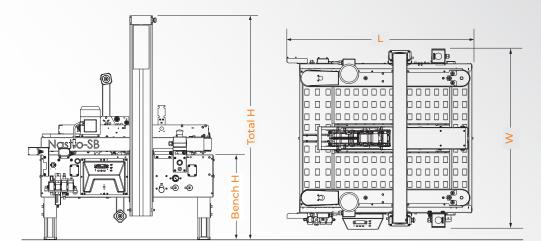

#### **Machine dimensions**

Dimensioni macchina Maschinenabmessungen Dimensions machine Dimensiones de máquina

|         | Model | Min<br>(mm) | Max<br>(mm) |
|---------|-------|-------------|-------------|
| Total H | R5    | 1350        | 1610        |
|         | R6    | 1515        | 1775        |
| Bench H | ALL   | 540         | 800         |
| W       | R5    | 990         | 990         |
|         | R6    | 1150        | 1150        |
| L       | ALL   | 1100        | 1100        |