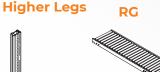

#### Optional Extras Accessori - Zubehör - Accessories - Accessorios

Nastro legs low height (440-700 mm) Nastro legs max height (760-1020 mm)