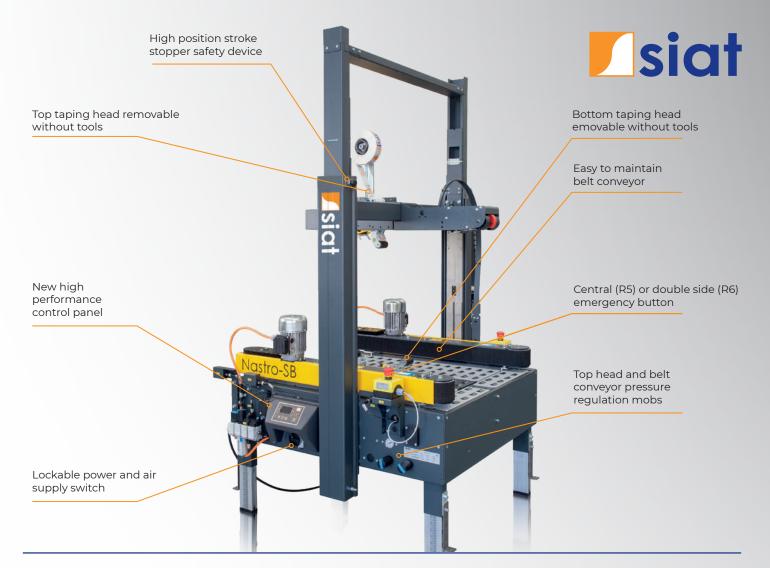

# **NASTRO-SB**<sup>™</sup> - R5 - R6

**Nastro-SB™ R5 - R6** is a range of semi-automatic heavy duty case sealing machines designed and **engineered by SIAT specifically for** small, medium, and large **random box sizes**. It is the first range of semi-automatic taping machines **with logic on board**. Nastro-SB™ R5 - R6 is the ideal case sealing machine for a variety of industries like food&beverage, chemical, clothes and e-commerce.

# **FEATURES & BENEFITS** -

- » Fast and flexible fast processing of a wide range of random boxes, self-adjusting immediately when the box is loaded
- » Logic on board patented variable speed to increase machine capacity up to 70%
- » Faster than standard case sealers thanks to patented variable speed functions
- » Energy saving device included as standard
- » Smart and safe motors and conveyors stop after a defined time when no cartons are detected
- » Instant access to the machine diagnostic to optimize service and save resources and time with information already available on the machine display
- » loT module with SIAT Optirun platform to monitor machine performance, productivity, working time, and tape consumption, on request
- » 50 mm minimum box height
- » Linear belt conveyor movement
- » End/broken tape alarm device on request