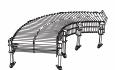

# **NASTRO-SB**<sup>™</sup> - R5 - R6

**Nastro-SB™ R5 - R6** is a range of semi-automatic heavy duty case sealing machines designed and **engineered by SIAT specifically for** small, medium, and large **random box sizes**. It is the first range of semi-automatic taping machines **with logic on board**. Nastro-SB™ R5 - R6 is the ideal case sealing machine for a variety of industries like food&beverage, chemical, clothes and e-commerce.

# **FEATURES & BENEFITS** -

- » Fast and flexible fast processing of a wide range of random boxes, self-adjusting immediately when the box is loaded
- » Logic on board patented variable speed to increase machine capacity up to 70%
- » Faster than standard case sealers thanks to patented variable speed functions
- » Energy saving device included as standard
- » Smart and safe motors and conveyors stop after a defined time when no cartons are detected
- » Instant access to the machine diagnostic to optimize service and save resources and time with information already available on the machine display
- » loT module with SIAT Optirun platform to monitor machine performance, productivity, working time, and tape consumption, on request
- » 50 mm minimum box height
- » Linear belt conveyor movement
- » End/broken tape alarm device on request