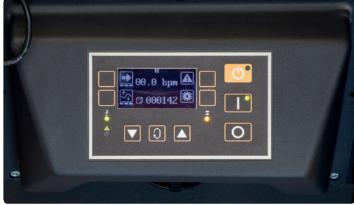

# **FEATURES & BENEFITS** -

- » Fast and flexible fast processing of a wide range of random boxes, self-adjusting immediately when the box is loaded
- » Logic on board patented variable speed to increase machine capacity up to 70%
- » Faster than standard case sealers thanks to patented variable speed functions
- » Energy saving device included as standard
- » Smart and safe motors and conveyors stop after a defined time when no cartons are detected
- » Instant access to the machine diagnostic to optimize service and save resources and time with information already available on the machine display
- » loT module with SIAT Optirun platform to monitor machine performance, productivity, working time, and tape consumption, on request
- » 50 mm minimum box height
- » Linear belt conveyor movement
- » End/broken tape alarm device on request

## monitor your machines at any time

## Be connected

Thanks to Optirun, SIAT Group's brand dedicated to IoT solutions, we can calculate consumption whether it is of tape, cardboard, film, strapping used, and monitor all machine parameters to avoid downtimes.