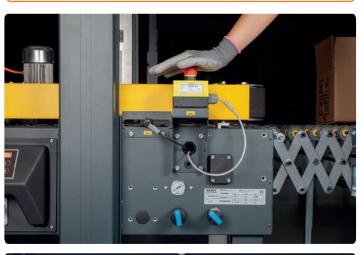

# **FEATURES & BENEFITS** -

- » Fast and flexible fast processing of a wide range of random boxes, self-adjusting immediately when the box is loaded
- » Logic on board patented variable speed to increase machine capacity up to 70%
- » Faster than standard case sealers thanks to patented variable speed functions
- » Energy saving device included as standard
- » Smart and safe motors and conveyors stop after a defined time when no cartons are detected
- » Instant access to the machine diagnostic to optimize service and save resources and time with information already available on the machine display
- » loT module with SIAT Optirun platform to monitor machine performance, productivity, working time, and tape consumption, on request
- » 50 mm minimum box height
- » Linear belt conveyor movement
- » End/broken tape alarm device on request